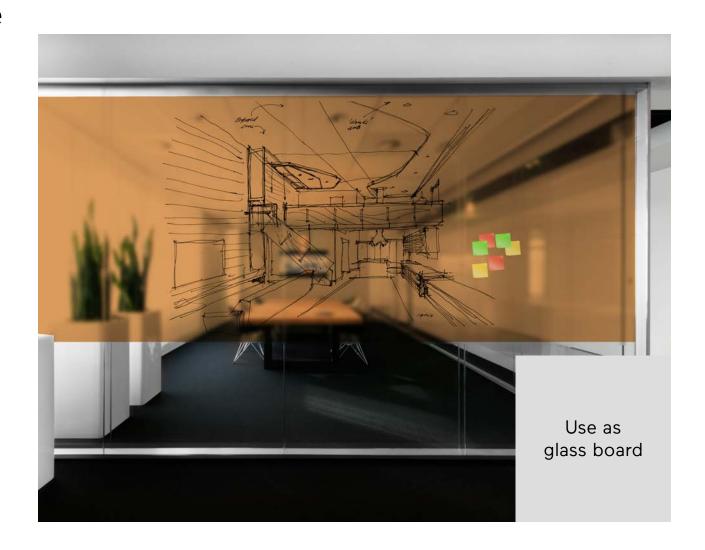

Co-work

Lauders architecture

#### ldea



Four different materials makes office environment varied and interesting.

Refresh the mind, and get inspiration from diversity.



## Cowork - Jauna teka **Materials**

Bricks





### **Materials**

### Wood planks





Cowork - Jaunā teka

### **Materials**

Plywood





### **Materials**

Tiles





## Cowork - Jaunā teka Surprise







Cowork - Jaunā teka

### Alone

Fabric



### Sound



Lounge 1



it's a most comfortable place where you've been.

Contrast from office chair.

### Lounge 2





A place to change your usual sitting posture. Furniture layout allows to socialize. Hang out in groups.



# Conference room



### Default



### Colored









### **Functional**



**Functional** 



### **Functional**