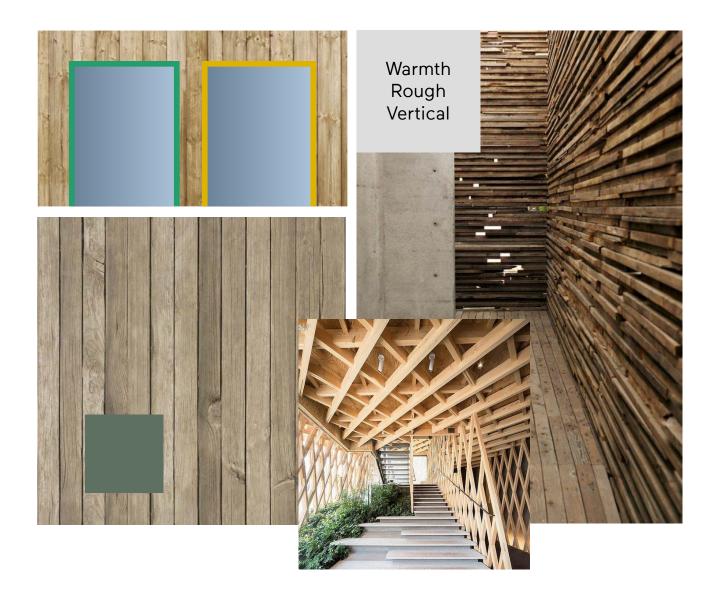

Co-work

Lauders architecture

#### ldea



Four different materials makes office environment varied and interesting.

Refresh the mind, and get inspiration from diversity.



## Cowork - Jauna teka **Materials**

Bricks





### **Materials**

### Wood planks





Cowork - Jaunā teka

### **Materials**

Plywood





### **Materials**

Tiles





## Cowork - Jaunā teka Surprise







Cowork - Jaunā teka

### Alone

Fabric



### Sound



Lounge 1



it's a most comfortable place where you've been.

Contrast from office chair.

### Lounge 2





A place to change your usual sitting posture. Furniture layout allows to socialize. Hang out in groups.



# Conference room



### Default



### Colored









### **Functional**



**Functional** 



### **Functional**