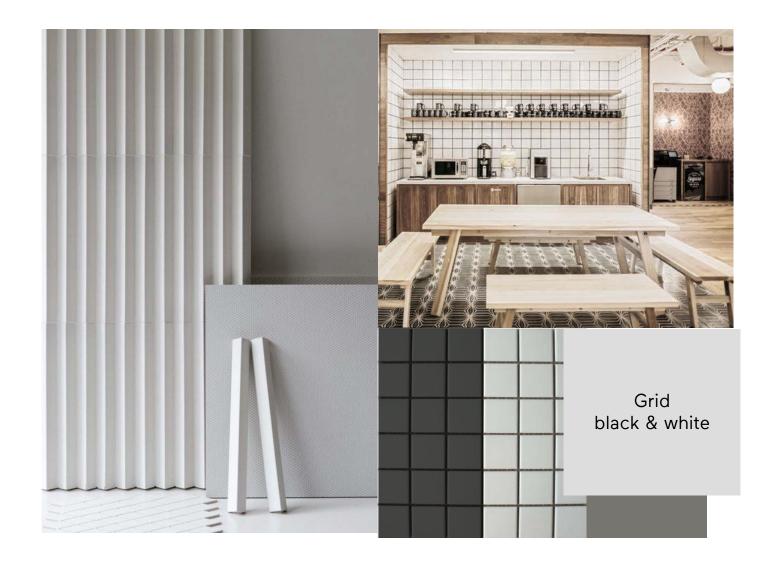

Co-work

Lauders architecture

#### ldea



Four different materials makes office environment varied and interesting.

Refresh the mind, and get inspiration from diversity.



## Cowork - Jauna teka **Materials**

Bricks





### **Materials**

### Wood planks





Cowork - Jaunā teka

### **Materials**

Plywood





### **Materials**

Tiles





## Cowork - Jaunā teka Surprise







Cowork - Jaunā teka

### Alone

Fabric



### Sound



Lounge 1



it's a most comfortable place where you've been.

Contrast from office chair.

### Lounge 2





A place to change your usual sitting posture. Furniture layout allows to socialize. Hang out in groups.



# Conference room



### Default



### Colored









### **Functional**



**Functional** 



### **Functional**