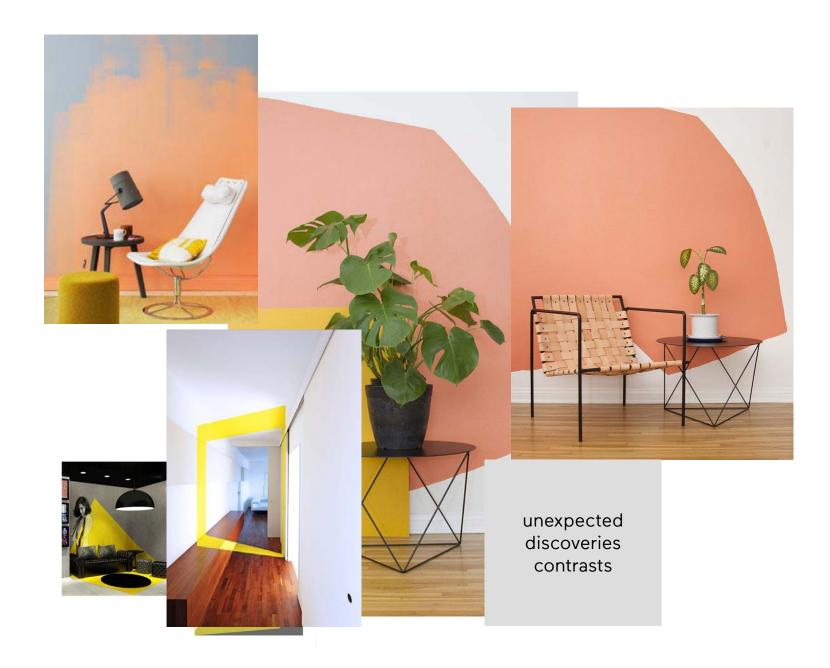

Co-work

Lauders architecture

#### ldea



Four different materials makes office environment varied and interesting.

Refresh the mind, and get inspiration from diversity.



## Cowork - Jauna teka **Materials**

Bricks





### **Materials**

### Wood planks





Cowork - Jaunā teka

### **Materials**

Plywood





### **Materials**

Tiles





## Cowork - Jaunā teka Surprise







Cowork - Jaunā teka

### Alone

Fabric



### Sound



Lounge 1



it's a most comfortable place where you've been.

Contrast from office chair.

### Lounge 2





A place to change your usual sitting posture. Furniture layout allows to socialize. Hang out in groups.



# Conference room



### Default



### Colored









### **Functional**



**Functional** 



### **Functional**