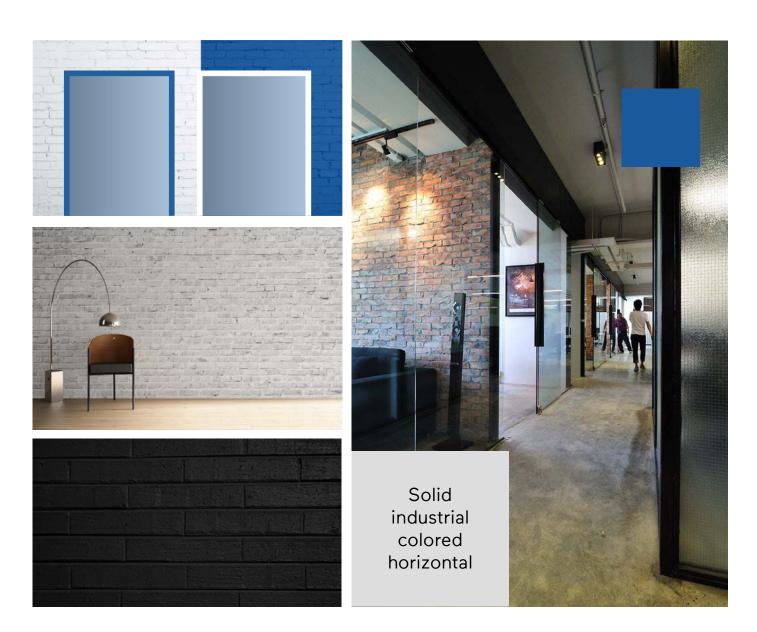

Co-work

Lauders architecture

#### ldea



Four different materials makes office environment varied and interesting.

Refresh the mind, and get inspiration from diversity.



## Cowork - Jauna teka **Materials**

Bricks





### **Materials**

### Wood planks





Cowork - Jaunā teka

### **Materials**

Plywood





### **Materials**

Tiles





## Cowork - Jaunā teka Surprise







Cowork - Jaunā teka

### Alone

Fabric



### Sound



Lounge 1



it's a most comfortable place where you've been.

Contrast from office chair.

### Lounge 2





A place to change your usual sitting posture. Furniture layout allows to socialize. Hang out in groups.



# Conference room



### Default



### Colored









### **Functional**



**Functional** 



### **Functional**