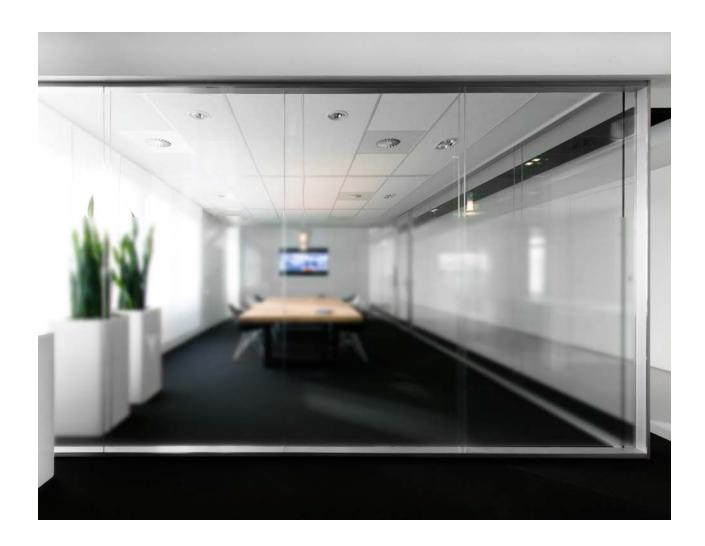

Co-work

Lauders architecture

#### ldea



Four different materials makes office environment varied and interesting.

Refresh the mind, and get inspiration from diversity.



## Cowork - Jauna teka **Materials**

Bricks





### **Materials**

### Wood planks





Cowork - Jaunā teka

### **Materials**

Plywood





### **Materials**

Tiles





## Cowork - Jaunā teka Surprise







Cowork - Jaunā teka

### Alone

Fabric



### Sound



Lounge 1



it's a most comfortable place where you've been.

Contrast from office chair.

### Lounge 2





A place to change your usual sitting posture. Furniture layout allows to socialize. Hang out in groups.



# Conference room



### Default



### Colored









### **Functional**



**Functional** 



### **Functional**