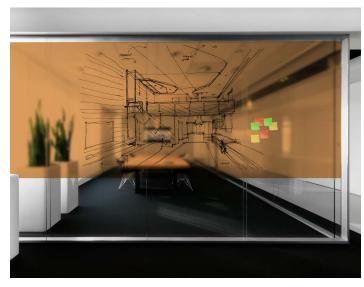

Co-work

Lauders architecture

#### ldea



Four different materials makes office environment varied and interesting.

Refresh the mind, and get inspiration from diversity.



## Cowork - Jauna teka **Materials**

Bricks





### **Materials**

### Wood planks





Cowork - Jaunā teka

### **Materials**

Plywood





### **Materials**

Tiles





## Cowork - Jaunā teka Surprise







Cowork - Jaunā teka

### Alone

Fabric



### Sound



Lounge 1



it's a most comfortable place where you've been.

Contrast from office chair.

### Lounge 2





A place to change your usual sitting posture. Furniture layout allows to socialize. Hang out in groups.



# Conference room



### Default



### Colored









### **Functional**



**Functional** 



### **Functional**