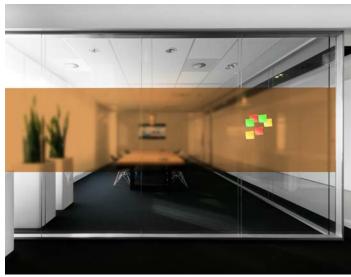

Co-work

Lauders architecture

#### ldea



Four different materials makes office environment varied and interesting.

Refresh the mind, and get inspiration from diversity.



## Cowork - Jauna teka **Materials**

Bricks





### **Materials**

### Wood planks





Cowork - Jaunā teka

### **Materials**

Plywood





### **Materials**

Tiles





## Cowork - Jaunā teka Surprise







Cowork - Jaunā teka

### Alone

Fabric



### Sound



Lounge 1



it's a most comfortable place where you've been.

Contrast from office chair.

### Lounge 2





A place to change your usual sitting posture. Furniture layout allows to socialize. Hang out in groups.



# Conference room



### Default



### Colored









### **Functional**



**Functional** 



### **Functional**