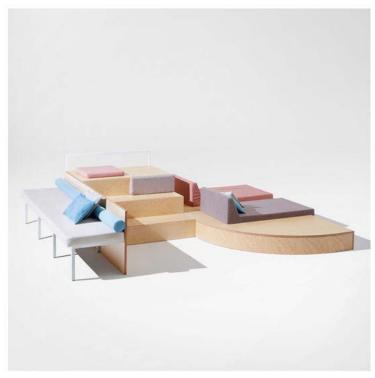

### Lounge 2

A place to change your usual sitting posture. Furniture layout allows to socialize. Hang out in groups.