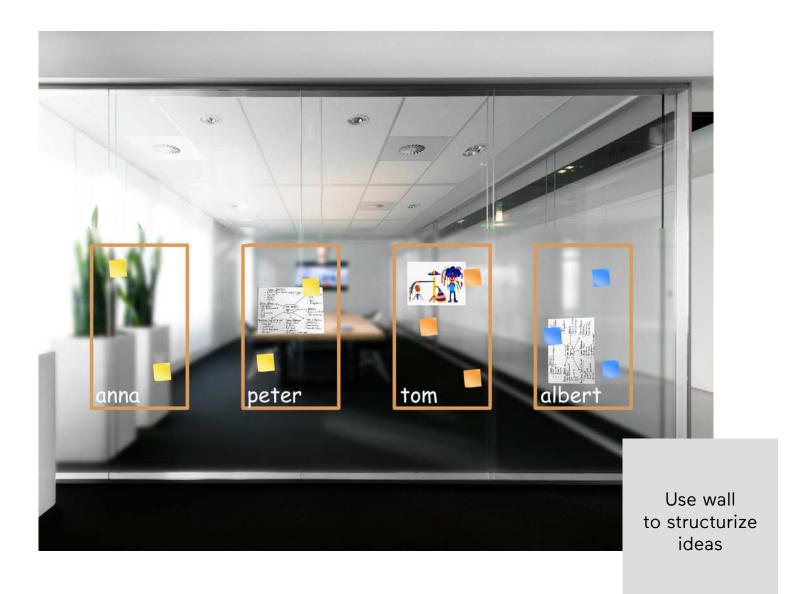

Co-work

Lauders architecture

#### ldea



Four different materials makes office environment varied and interesting.

Refresh the mind, and get inspiration from diversity.



## Cowork - Jauna teka **Materials**

Bricks





### **Materials**

### Wood planks





Cowork - Jaunā teka

### **Materials**

Plywood





### **Materials**

Tiles





## Cowork - Jaunā teka Surprise







Cowork - Jaunā teka

### Alone

Fabric



### Sound



Lounge 1



it's a most comfortable place where you've been.

Contrast from office chair.

### Lounge 2





A place to change your usual sitting posture. Furniture layout allows to socialize. Hang out in groups.



# Conference room



### Default



### Colored









### **Functional**



**Functional** 



### **Functional**