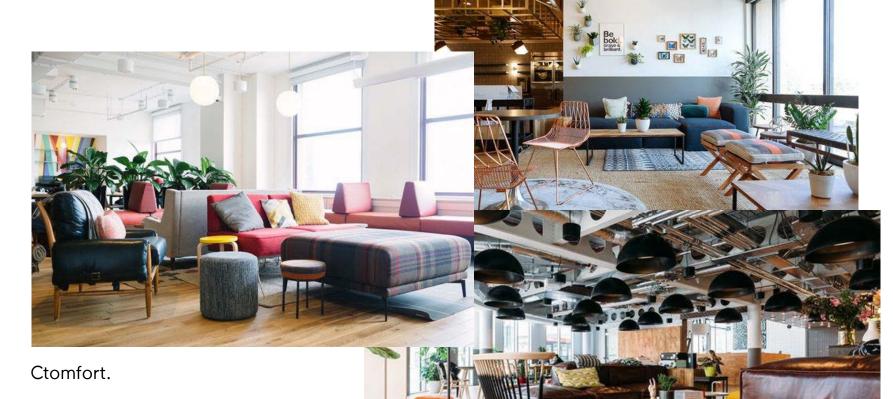

### Sound

Lounge 1

it's a most comfortable place where you've been.

Contrast from office chair.

### Lounge 2

A place to change your usual sitting posture. Furniture layout allows to socialize. Hang out in groups.