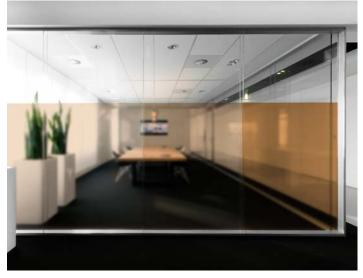

Co-work

Lauders architecture

#### ldea



Four different materials makes office environment varied and interesting.

Refresh the mind, and get inspiration from diversity.



## Cowork - Jauna teka **Materials**

Bricks





### **Materials**

### Wood planks





Cowork - Jaunā teka

### **Materials**

Plywood





### **Materials**

Tiles





## Cowork - Jaunā teka Surprise







Cowork - Jaunā teka

### Alone

Fabric



### Sound



Lounge 1



it's a most comfortable place where you've been.

Contrast from office chair.

### Lounge 2





A place to change your usual sitting posture. Furniture layout allows to socialize. Hang out in groups.



# Conference room



### Default



### Colored









### **Functional**



**Functional** 



### **Functional**