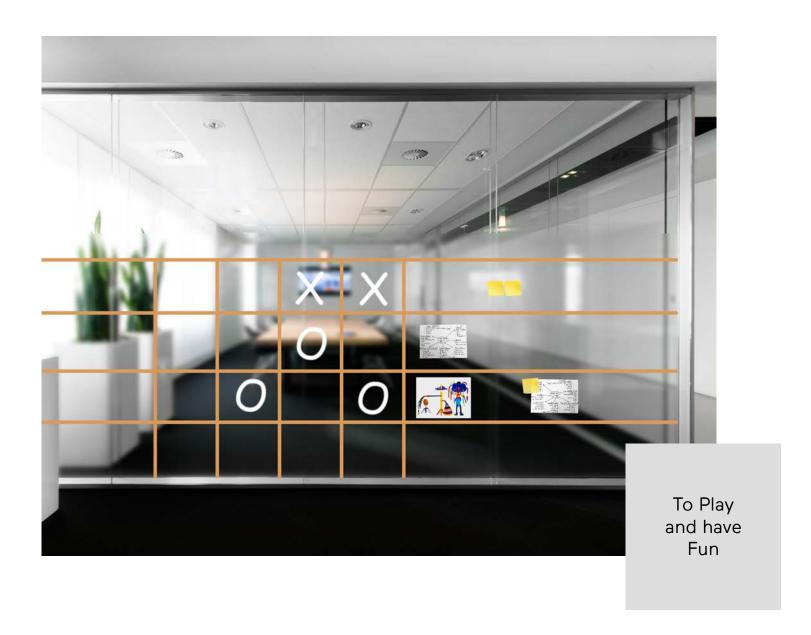

Co-work

Lauders architecture

#### ldea



Four different materials makes office environment varied and interesting.

Refresh the mind, and get inspiration from diversity.



## Cowork - Jauna teka **Materials**

Bricks





### **Materials**

### Wood planks





Cowork - Jaunā teka

### **Materials**

Plywood





### **Materials**

Tiles





## Cowork - Jaunā teka Surprise







Cowork - Jaunā teka

### Alone

Fabric



### Sound



Lounge 1



it's a most comfortable place where you've been.

Contrast from office chair.

### Lounge 2





A place to change your usual sitting posture. Furniture layout allows to socialize. Hang out in groups.



# Conference room



### Default



### Colored









### **Functional**



**Functional** 



### **Functional**