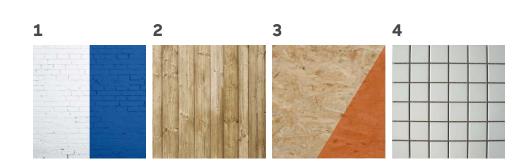

## Cowork - Jauna teka **Materials**

Bricks

### **Materials**

### Wood planks

Cowork - Jaunā teka

### **Materials**

Plywood

### **Materials**

Tiles