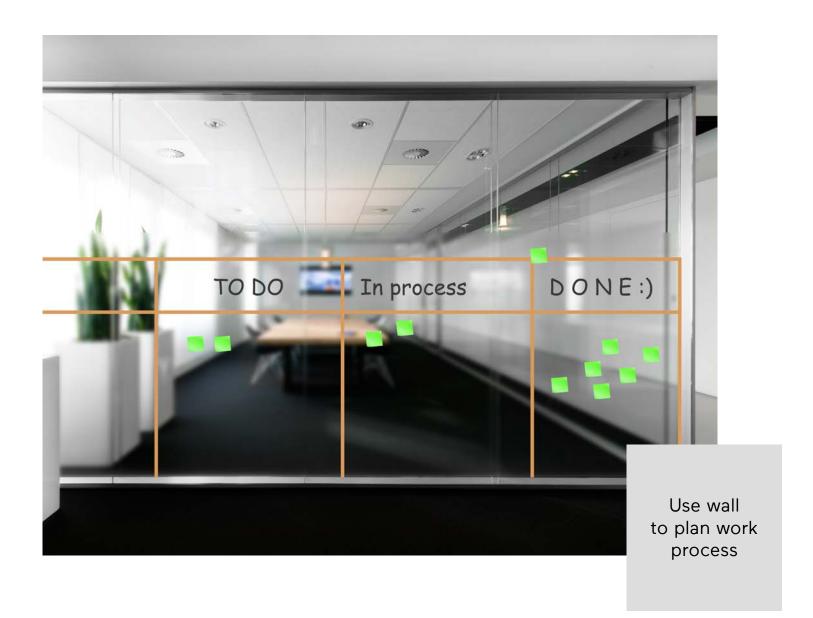

Co-work

Lauders architecture

#### ldea



Four different materials makes office environment varied and interesting.

Refresh the mind, and get inspiration from diversity.



## Cowork - Jauna teka **Materials**

Bricks





### **Materials**

### Wood planks





Cowork - Jaunā teka

### **Materials**

Plywood





### **Materials**

Tiles





## Cowork - Jaunā teka Surprise







Cowork - Jaunā teka

### Alone

Fabric



### Sound



Lounge 1



it's a most comfortable place where you've been.

Contrast from office chair.

### Lounge 2





A place to change your usual sitting posture. Furniture layout allows to socialize. Hang out in groups.



# Conference room



### Default



### Colored









### **Functional**



**Functional** 



### **Functional**