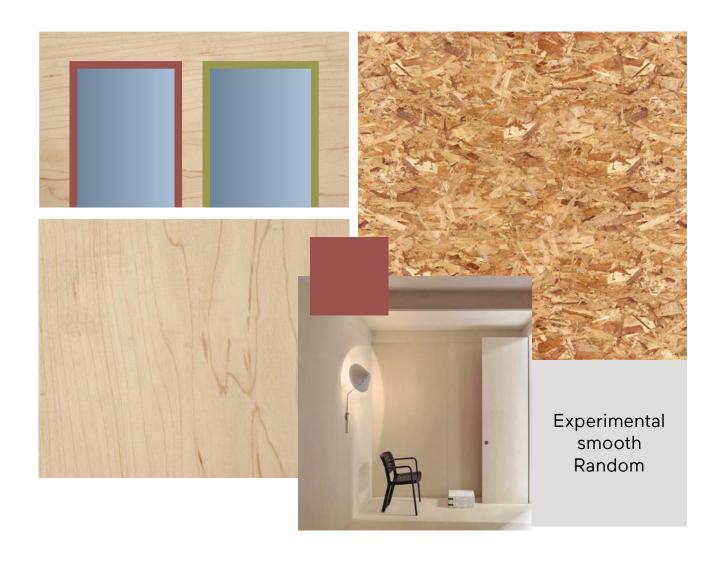

Co-work

Lauders architecture

#### ldea



Four different materials makes office environment varied and interesting.

Refresh the mind, and get inspiration from diversity.



## Cowork - Jauna teka **Materials**

Bricks





### **Materials**

### Wood planks





Cowork - Jaunā teka

### **Materials**

Plywood





### **Materials**

Tiles





## Cowork - Jaunā teka Surprise







Cowork - Jaunā teka

### Alone

Fabric



### Sound



Lounge 1



it's a most comfortable place where you've been.

Contrast from office chair.

### Lounge 2





A place to change your usual sitting posture. Furniture layout allows to socialize. Hang out in groups.



# Conference room



### Default



### Colored









### **Functional**



**Functional** 



### **Functional**