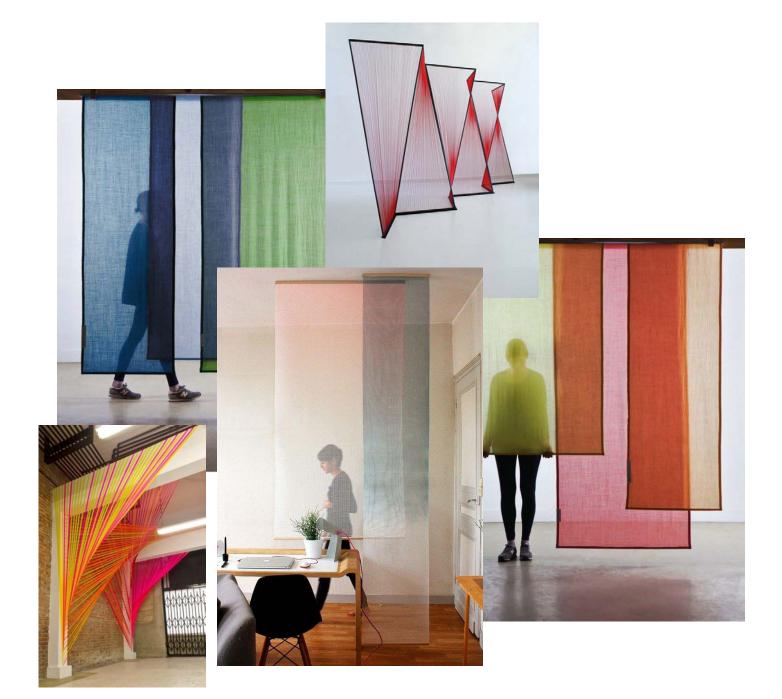

Co-work

Lauders architecture

#### ldea



Four different materials makes office environment varied and interesting.

Refresh the mind, and get inspiration from diversity.



## Cowork - Jauna teka **Materials**

Bricks





### **Materials**

### Wood planks





Cowork - Jaunā teka

### **Materials**

Plywood





### **Materials**

Tiles





## Cowork - Jaunā teka Surprise







Cowork - Jaunā teka

### Alone

Fabric



### Sound



Lounge 1



it's a most comfortable place where you've been.

Contrast from office chair.

### Lounge 2





A place to change your usual sitting posture. Furniture layout allows to socialize. Hang out in groups.



# Conference room



### Default



### Colored









### **Functional**



**Functional** 



### **Functional**