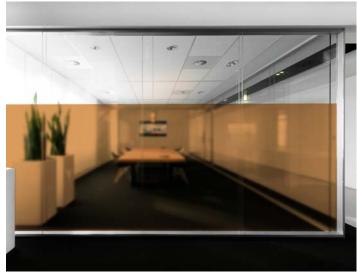

Co-work

Lauders architecture

#### ldea



Four different materials makes office environment varied and interesting.

Refresh the mind, and get inspiration from diversity.



## Cowork - Jauna teka **Materials**

Bricks





### **Materials**

### Wood planks





Cowork - Jaunā teka

### **Materials**

Plywood





### **Materials**

Tiles





## Cowork - Jaunā teka Surprise







Cowork - Jaunā teka

### Alone

Fabric



### Sound



Lounge 1



it's a most comfortable place where you've been.

Contrast from office chair.

### Lounge 2





A place to change your usual sitting posture. Furniture layout allows to socialize. Hang out in groups.



# Conference room



### Default



### Colored









### **Functional**



**Functional** 



### **Functional**