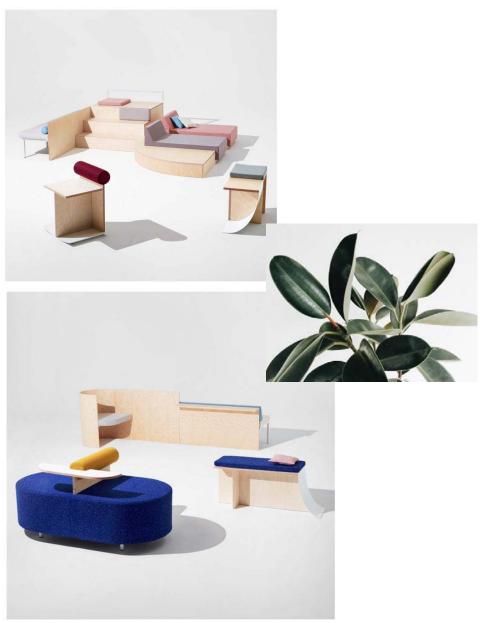

### Sound

Lounge 1

it's a most comfortable place where you've been.

Contrast from office chair.

### Lounge 2

A place to change your usual sitting posture. Furniture layout allows to socialize. Hang out in groups.